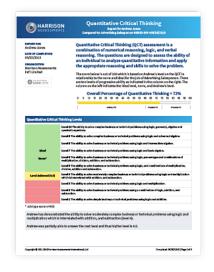

# Quantitative Critical Thinking (QCT)

## **Critical Thinking and Numerical Reasoning Assessment**

The ability to think critically is an important requirement for many jobs and numerical reasoning is a strong predictor of critical thinking. The Harrison Quantitative Critical Thinking assessment (QCT) is designed to **quickly measure** candidate's critical thinking and numerical reasoning using questions with a business context. The short form cognitive assessment delivers **job specific scores**, reduces **legal risk**, makes interpretation **easy and accurate**, and provides an **excellent applicant experience** with proven **strong correlations with job success**.