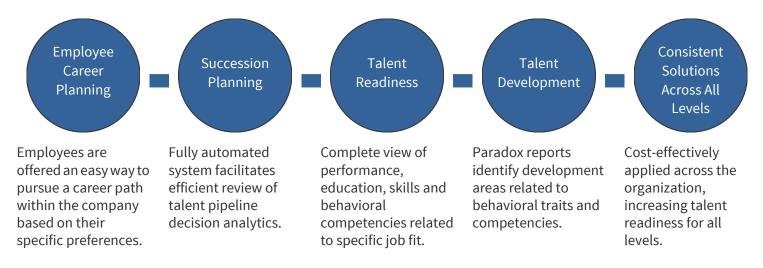

### **Talent & Readiness drives business results**

The Harrison Talent Readiness System enables you to fully engage your employees through integrated career and succession planning while simultaneously providing comprehensive decision analytics to manage your qualified talent pools.

## **Career Planning**

Employees access a personal career planning portal that ranks internal jobs according to their likely enjoyment and engagement preferences. In addition, employees can view reports related to their strengths and areas to develop.

# **Talent Pool Analytics**

Management accesses up-to-date talent pipelines that rank high potentials according to their qualifications and behavioral competencies and suitability related to job opportunities.

# **Succession Planning**

#### **Talent Readiness System Features & Benefits**

Employees benefit from having involvement in their career planning process and access to personalized development reports.

Management accesses a Talent Readiness Dashboard that objectively ranks employees for positions according to job specific qualifications and behavioral competencies, as well as current job performance. Talent pools are kept up-to-date by employees and Human Resources only needs to access the current talent pipeline for any position.