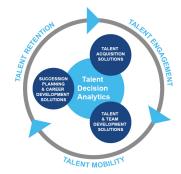

### **Harrison Talent Life Cycle Solutions**

Harrison Assessments uses predictive analytics to help organizations acquire, develop, lead and engage their talent. This comprehensive Talent Decision Analytics provides the intelligence needed throughout the talent life cycle to build effective teams and develop, engage and retain key talent. Contact us to learn how we help organizations make great decisions.