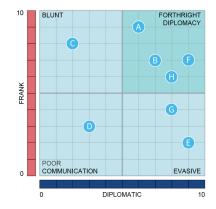

#### **Team Paradox Analysis**

Harrison Assessment's Paradox Theory reveals team dynamics in a way that has never before been possible, enabling individual team members to understand how their own behaviors contribute to or obstruct team objectives. Reports provide a step-by-step plan in which each team member can make adjustments to improve team performance.

Team members are highlighted by a letter and displayed in conjunction with all other team members. The manager can be displayed in a different color. This diagnostic analysis creates an accurate view of how team members interact to enable or inhibit team effectiveness.

By applying the analysis to the 12 sets of paradoxical traits used in the Harrison Team diagnostic analysis, you will foster actions to accelerate team performance.