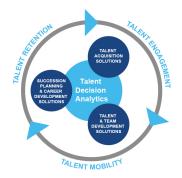

## **Harrison Talent Life Cycle Solutions**

Harrison Assessments uses predictive analytics to help organizations acquire, develop, lead and engage their talent. This comprehensive Talent Decision Analytics provides the intelligence needed throughout the talent life cycle to build effective teams and develop, engage and retain key talent. Contact us to learn how we help organizations make great decisions.